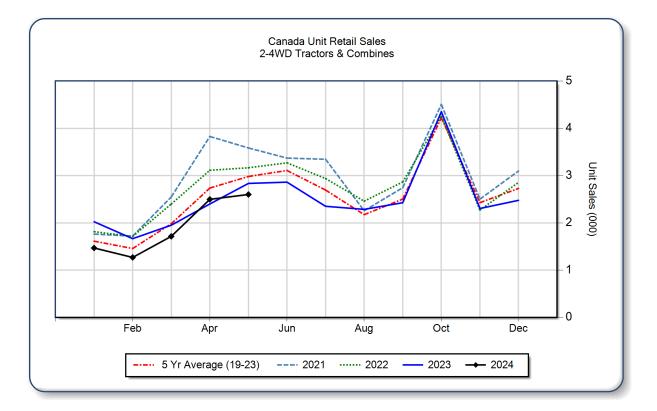

|
| < 40 HP                        | 1,735 | 1,824 | -4.9  | 5,332     | 6,111  | -12.7 | 11,596                 |
| 40 < 100 HP                    | 341   | 468   | -27.1 | 1,630     | 2,234  | -27.0 | 4,276                  |
| 100+ HP                        | 291   | 362   | -19.6 | 1,352     | 1,475  | -8.3  | 2,355                  |
| <b>Total 2WD Farm Tractors</b> | 2,367 | 2,654 | -10.8 | 8,314     | 9,820  | -15.3 | 18,227                 |
| 4WD Farm Tractors              | 74    | 80    | -7.5  | 406       | 384    | 5.7   | 135                    |
| Total Farm Tractors            | 2,441 | 2,734 | -10.7 | 8,720     | 10,204 | -14.5 | 18,362                 |
| Self-Prop Combines             | 160   | 101   | 58.4  | 832       | 672    | 23.8  | 401                    |



The AEM Ag Tractor and Combine Report is provided monthly and is derived from AEM member companies through proprietary statistical reporting programs. The data is provided by AEM members and represents preliminary monthly retail sales of Ag equipment. Separate reports are available for the U.S., Canada and Russia. For more information, please visit: https://www.aem.org/market-share-statistics/us-ag-tractor-and-combine-reports. Attention Media: To speak with an AEM spokesperson about the data, please contact Sandra Mason at smason@aem.org.